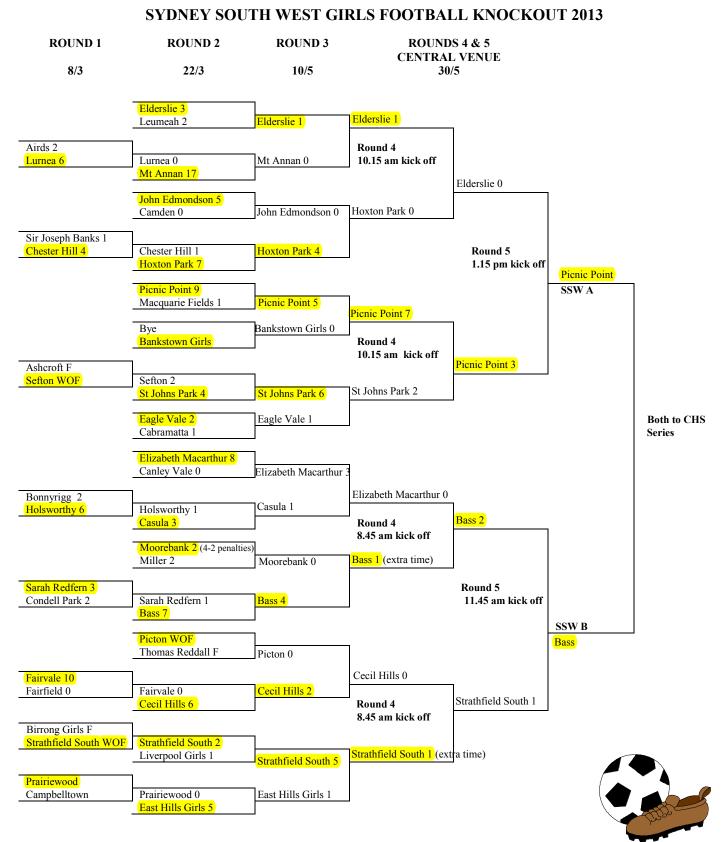

## PLEASE NOTE:

'E: 1. Winning team to email results to Rob Bradshaw, Westfields SHS (fax no 9725 4898) or email <u>ROBERT.BRADSHAW@det.nsw.edu.au</u>

2. Home School responsible for qualified referee and properly marked venue.

3. Match rules found in CHS Handbook or www.sports.det.nsw.edu.au

4. Results and updated draw can be found at www.nswschoolsfootball.org.au

5. Protests must be in writing to RSO within 48 hours.

6. Teams not ready by central venue day will forfeit their position.

\*\* Schools who fail to notify Conveners of difficulties with play-by dates risk being forfeited from competition \*\* COACHES PLEASE TAKE COPY OF KO RULES TO EVERY GAME (Found on NSWCHS Website)